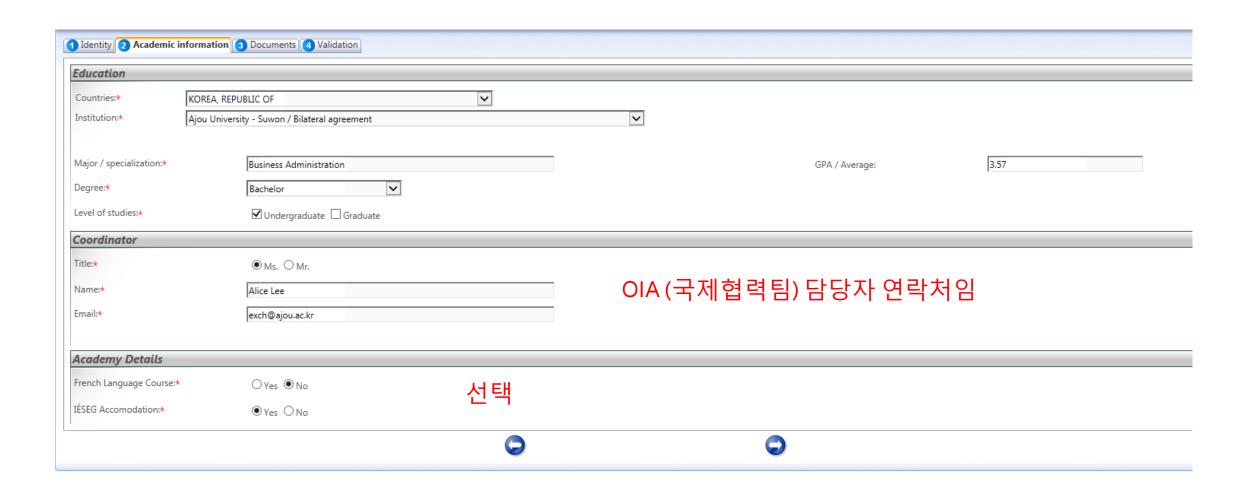

### 추가 제출서류

- Course selection Form
- 여권사본
- 여권크기 사진 1장
- 보험사본 (국제협력팀에서 일괄 준비예정, 학생 제출 불필요)