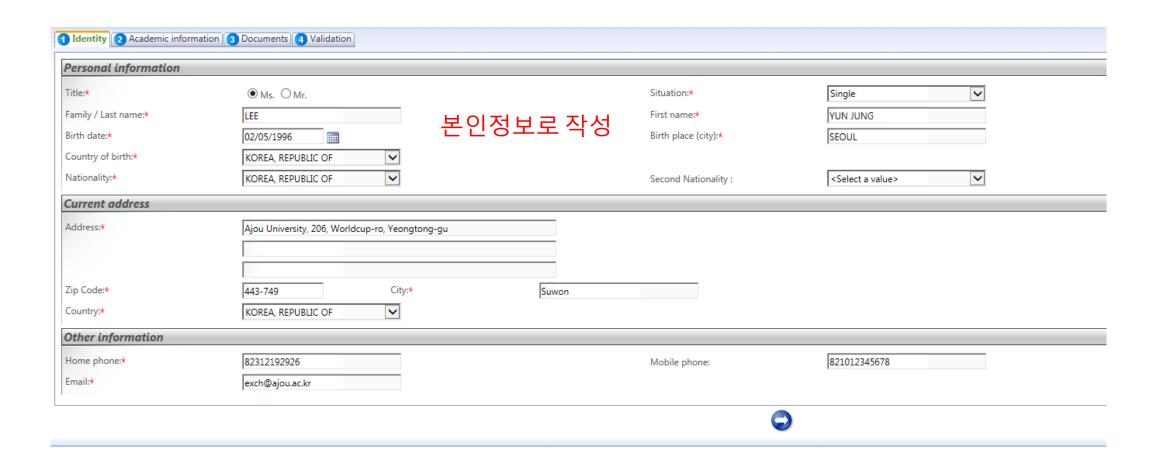

The completed application form will be sent to you in an email along with your login information.

Name: Application number: LEE 1400190SUM

Your application will be valid when you click on the validation button below