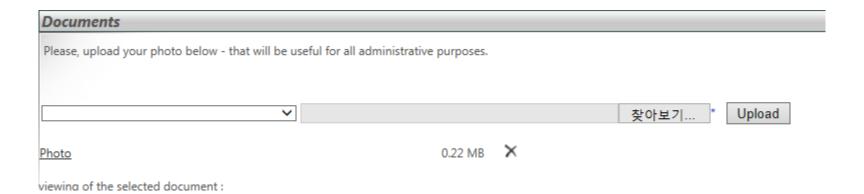

# 사진 업로드 할것

This is the last step in your application form Your application is valid when you click on the validation button below.

Your application must also include:

- · Completed online application form
- · Courses Selection form
- · Passport Biopage
- Photo ID
- · International medical/travel insurance