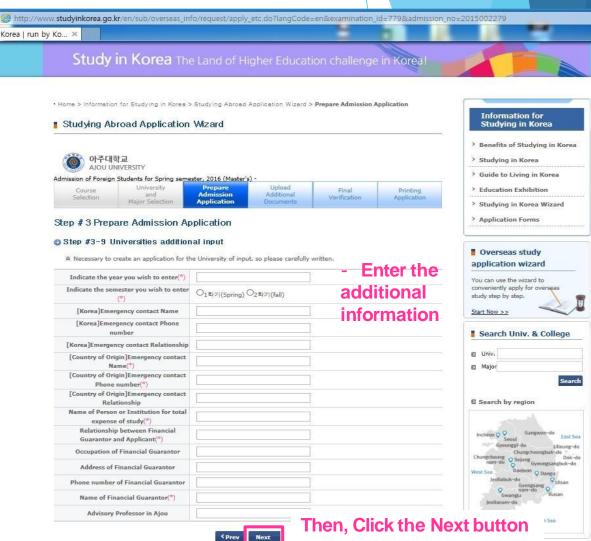

### 2. Online Application and Submission of Required Documents

- Online application is through the banner of the pop-up window. It will only be accessible during the application period.
- After completing the online application, you can print out the application form for admission. The signature of a financial supporter is necessary on the application form.
- Submit the required documents to the Graduate School office(Yulgok Hall #305) in person or by post before the deadline for submission.