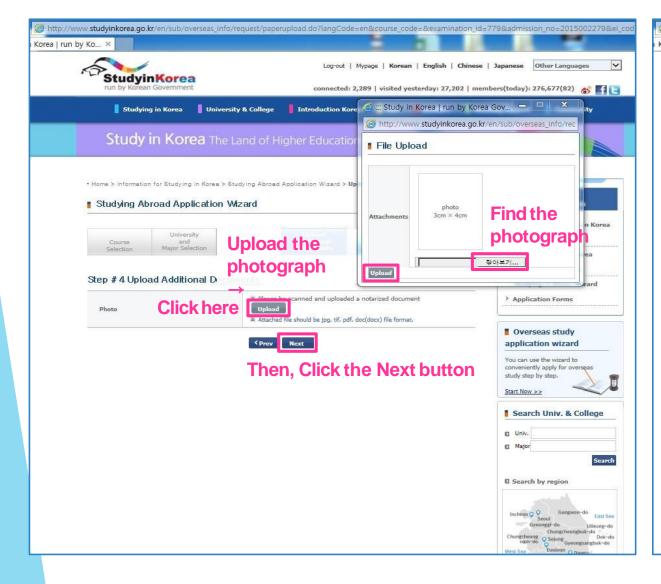

### 2. Online Application and Submission of Required Documents

- Online application is through the banner of the pop-up window. It will only be accessible during the application period.
- After completing the online application, you can print out the application form for admission. The signature of a financial supporter is necessary on the application form.
- Submit the required documents to the Graduate School office(Yulgok Hall #305) in person or by post before the deadline for submission.