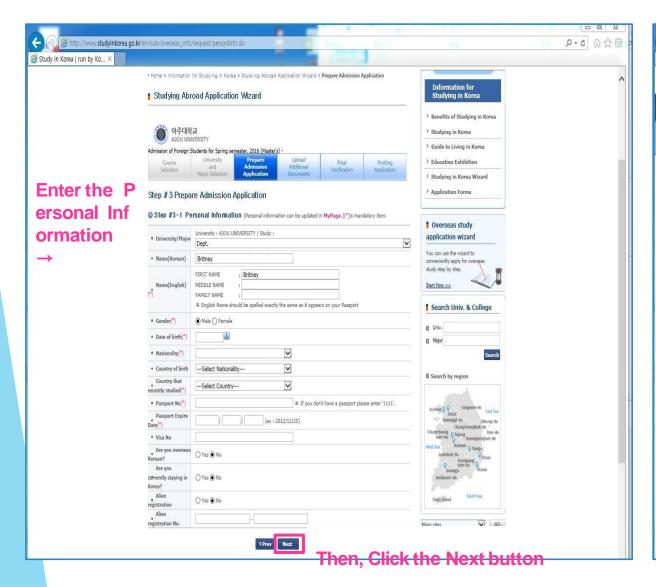

### 2. Online Application and Submission of Required Documents

- Online application is through the banner of the pop-up window. It will only be accessible during the application period.
- After completing the online application, you can print out the application form for admission. The signature of a financial supporter is necessary on the application form.
- Submit the required documents to the Graduate School office(Yulgok Hall #305) in person or by post before the deadline for submission.