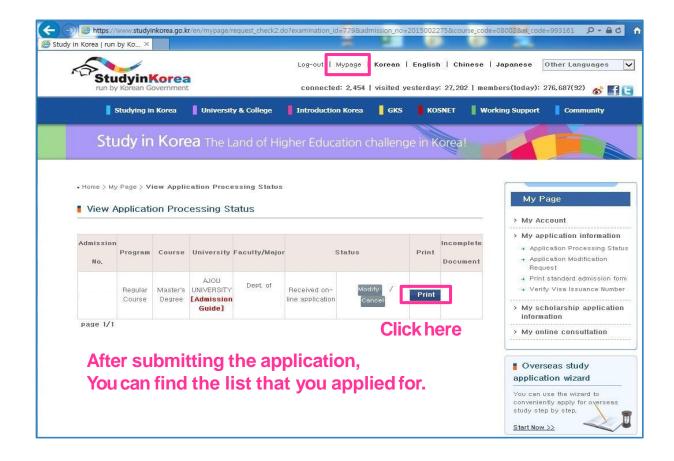

### 2. Online Application and Submission of Required Documents

- Online application is through the banner of the pop-up window. It will only be accessible during the application period.
- After completing the online application, you can print out the application form for admission. The signature of a financial supporter is necessary on the application form.
- Submit the required documents to the Graduate School office(Yulgok Hall #305) in person or by post before the deadline for submission.