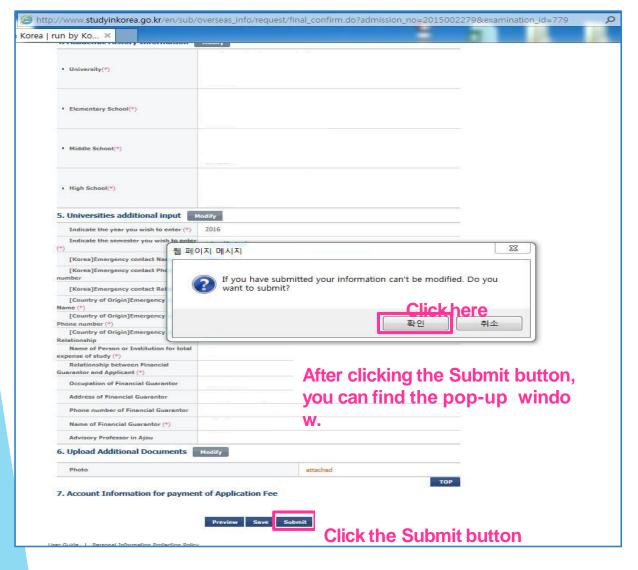

### 2. Online Application and Submission of Required Documents

- Online application is through the banner of the pop-up window. It will only be accessible during the application period.
- After completing the online application, you can print out the application form for admission. The signature of a financial supporter is necessary on the application form.
- Submit the required documents to the Graduate School office(Yulgok Hall #305) in person or by post before the deadline for submission.