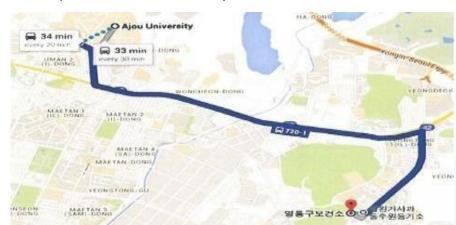

#### Health Check-up Result (including TB test) from Yeongtong Public Health Center

- Yeongtong Public Health Center: 961–18 Yeongtong–Dong, Yeongtong–Gu, Suwon (Tel: 031–228–8715)
- Service hours : 09:00 ~ 12:00, 13:00 ~ 18:00
- Transportation : ① Take a bus in front of Ajou University main gate(Bus No.: 720–1) and get off at the Beop Won GaSa Gwa(법원가사과) / Dong Su Won Deung Gi So(동수원등기소) ② If you take a taxi, it takes about 20 minutes and fare will be around 9,000 KRW.
- Things to bring: ① Passport or Alien Registration Card ② 1 Color Photo (white background, 3cm \* 4cm) ③ Certificate of Admission or Certificate of Enrollment
- Processing Period : 2 ~ 3 days to get the result
- Fees: Students from designated 16 countries 2,000 KRW / Other Countries 6,000 KRW

Direction to Yeongtong Public Health Center →