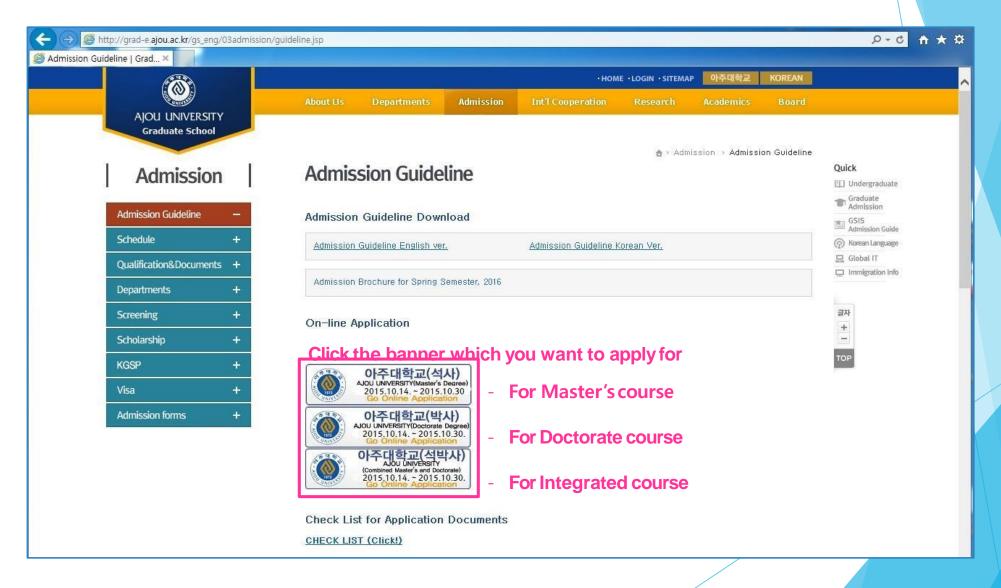

### 2. Online Application and Submission of Required Documents

- Online application is through the banner of the pop-up window. It will only be accessible during the application period.
- After completing the online application, you can print out the application form for admission. The signature of a financial supporter is necessary on the application form.
- Submit the required documents to the Graduate School office(Yulgok Hall #305) in person or by post before the deadline for submission.