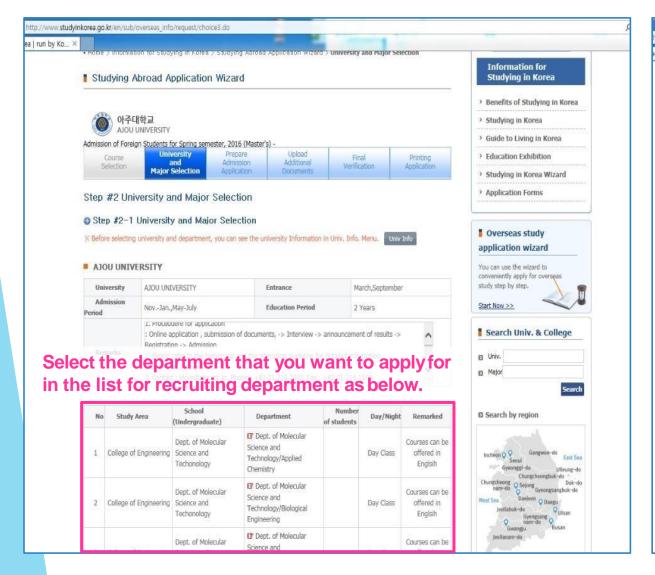

### 1. Check the Degree program and Recruiting Department

- Check the information about the degree program, recruiting department and whether English classes can be offered or not from the graduate school website.
- Pre-contact with a professor at Ajou University is recommended, not mandatory, except for the applicants for Department of Pharmacy, Medical Sciences, Biomedical Sciences, Digital Media, Life Media and Energy System Research, Electrical and Computer Engineering, School of Educ ation, System Engineering.
- Inquiries into educational programs of recruiting departments and majors : e-mail to the Chief of Department or Head professor. (refer to the email address stated in graduate school website)