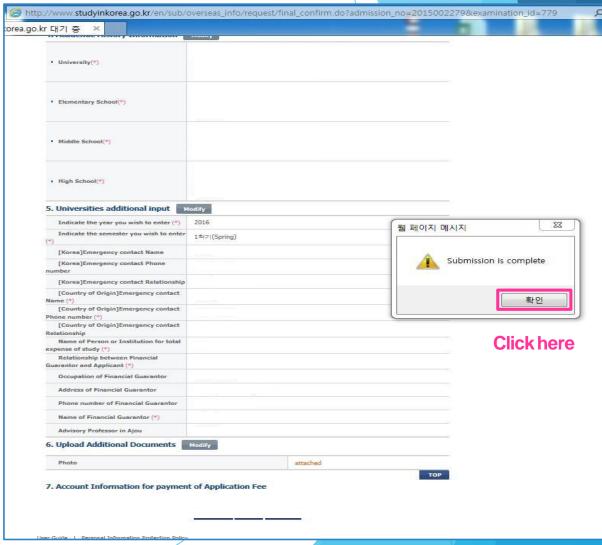

### 2. Online Application and Submission of Required Documents

- Online application is through the banner of the pop-up window. It will only be accessible during the application period.
- After completing the online application, you can print out the application form for admission. The signature of a financial supporter is necessary on the application form.
- Submit the required documents to the Graduate School office(Yulgok Hall #305) in person or by post before the deadline for submission.