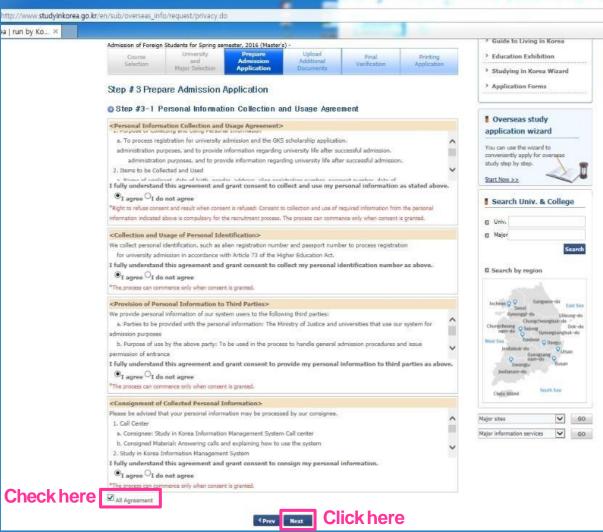

### 2. Online Application and Submission of Required Documents

- Online application is through the banner of the pop-up window. It will only be accessible during the application period.
- After completing the online application, you can print out the application form for admission. The signature of a financial supporter is necessary on the application form.
- Submit the required documents to the Graduate School office(Yulgok Hall #305) in person or by post before the deadline for submission.