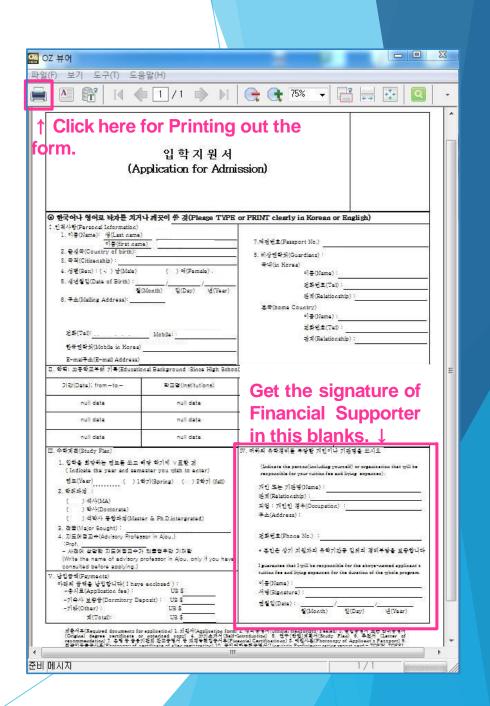

### 2. Online Application and Submission of Required Documents

- Online application is through the banner of the pop-up window. It will only be accessible during the application period.
- After completing the online application, you can print out the application form for admission. The signature of a financial supporter is necessary on the application form.
- Submit the required documents to the Graduate School office(Yulgok Hall #305) in person or by post before the deadline for submission.