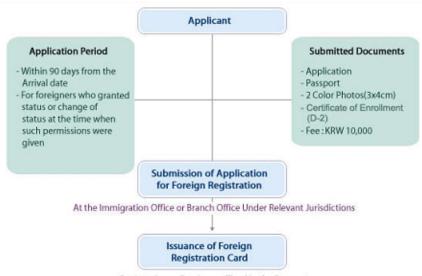

## How to apply for Alien Registration Card

All students staying in Korea for over 90 days MUST apply for the foreign registration within 90 days after entry and then the Alien Registration Card will be issued.

#### When?

▶ Alien Registration within 90 days after your arrival at Ajou

#### Where?

► Suwon Immigration Office

#### © Required Documents?

Certificate of Enrollment at Ajou (Ajou Service Center)
Admission Letter / Invitation Letter
Passport
Two Passport size photos
Application Form
Application Fee 10,000 Won

#### \* Application Download

www.ajou.ac.kr/english race Campus Life & Services race International Services race Immigration Information

#### What things to do?

▶ You should notice your alien registration number to your department for sure!!

## Anything else ?

- ▶ ARC should be returned to the Immigration Office when you finally depart from Korea.
- ▶ You can pay the penalty fee if you don't register within 90 days, and Ajou strongly recommend you to register within September.
- ▶ You can make the bank account, the cell phone etc. with the alien registration card