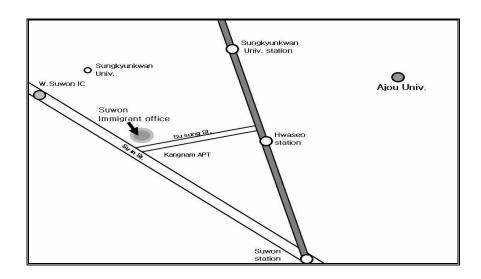

# How to get to Suwon Immigration Office

## [Immigration Office]

Address: 919-6 Kuwoon-Dong, Kwonseon-Ku, Suwon

**Tel:** 031-278-3314~5 (Visa Section)

## [Transportation]

## By Bus

| Direction                                              | Bus No.                              | Bus Stop                                                   |
|--------------------------------------------------------|--------------------------------------|------------------------------------------------------------|
| Ajou University  ⇒ Suwon Station  ⇒ Immigration Office | No. 720, 720-2<br>(20 min.)          | Ajou University (in front of "Mini Stop")  ⇒ Suwon Station |
|                                                        | No. 11, 36, 37, 38, 39, 92 (20 min.) | Suwon Station  ⇒ in front of "Kangnam APT"                 |

### By Taxi

Take a taxi in front of the university, and it will take about 30 minutes.

Fare: approx. KRW 8,000 / USD 8

Tips!> It can be a bit complicated to go to the immigration office by bus, so we recommend you to take school bust to Suwon Station and then take a taxi. You may take a taxi from Ajou to the Suwon Immigration Office directly as well.